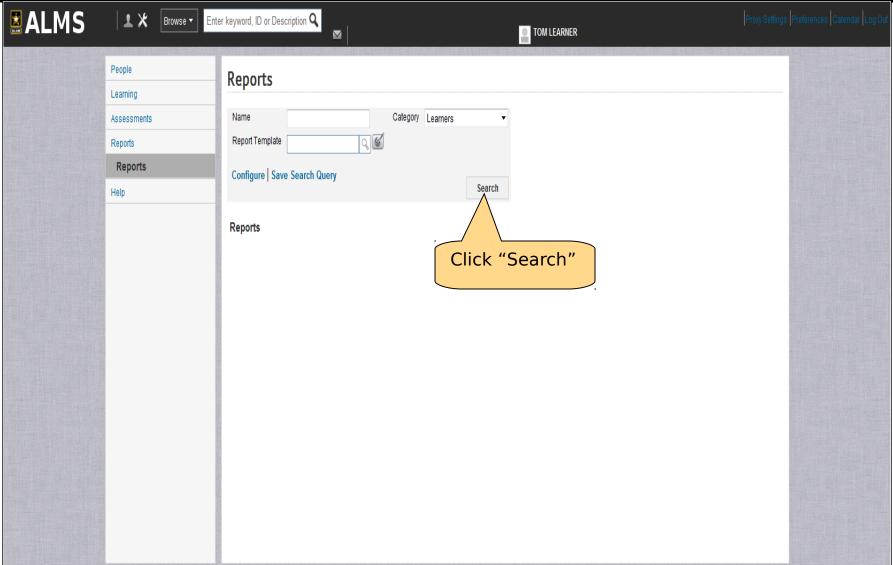

### **Training Coordinator Reports**

**ALMS 1** ★ Browse ▼ Enter keyword, ID or Description Q TOM LEARNER Locate the ALMS Training Requirements Report By Organization is report provides a statistical ALMS Organization summary of the number of Managed Roles Acquired personnel in a given Actions quired -Report Summary organization who have been assigned a GFEBS certification. This report lists all personnel ALMS Training ALMS Training within the selected Organization Requirements Requirements (s), having any assigned Managed Actions Report By Report By certifications (roles) along with Report Organization Organization all of the component courses for each certification. Lesson This report shows an Lesson Template Template administrator all completed Dashboard for Managed Dashboard for lesson templates-related Actions Admin by Report Admin by information about an Organization Organization organization's learners.